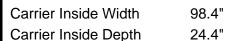

Drawer 46.25" Wide x 22.5" Deep x 2"

Measurements High

Multipurpose Carriers with approx. 18 Dividers/Carrier
 Multipurpose Carrier 98.43" Wide x 24.41" Deep x
 Measurements 14.96" Working Height

2 Multipurpose Carriers with 1 ea. Reinforced additional