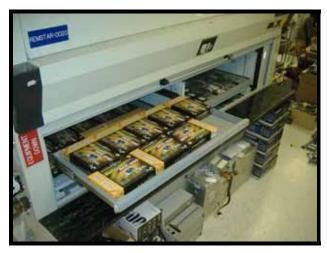

## Remstar Vertical Carousel (USED) Model 251-1716.5

Unit Width 118.35" (ADD 11.9" for work surface

Unit Depth 66.7"
Unit Height 170.20"
Unit Color Beige

Carrier Configurations:

6 Carriers w 4 ea. Pull Out Drawers/Carrier

Drawer 46.25" Wide x 22.5" Deep x 2"

Measurements High

Multipurpose Carriers with approx. 18 Dividers/Carrier
 Multipurpose Carrier 98.43" Wide x 24.41" Deep x
 Measurements 14.96" Working Height

2 Multipurpose Carriers with 1 ea. Reinforced additional