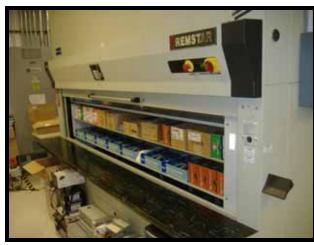

## Remstar Vertical Carousel (USED) Model 251-1716.5

Unit Width 118.35" (ADD 11.9" for work surface

Unit Depth 66.7"
Unit Height 170.20"
Unit Color Beige

Carrier Configurations:

6 Carriers w 4 ea. Pull Out Drawers/Carrier

Shelf/Carrier

Carrier Clear Height 15.08" open carrier

Carrier Clear Height: 7.01" with 2 intermediate Shelves

Number of Carriers 17

Carrier Capacity 517 LBS Capacity/Level 223 LBS

Controller T-88
Keypad T-1
Computer Interface None
ESD Prepared
Power 208 V/3 Ph.
Delivery FOB Boise, ID