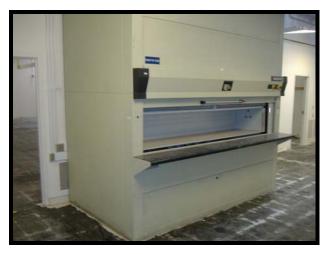

## **Remstar Vertical Carousel (USED)** Model 251-1716.5

## **Specifications:**

Unit Width 118.35" (ADD 11.9" for work

surface

66.7" Unit Depth Unit Height 180.67" **Unit Color** Beige

Carrier Configurations:

11 Multipurpose Carriers

6 **Pull Out Drawer Carriers** 

23 Pull Out Drawers (46.25" Wide x 22.5" Deep x 2"

High)

2 **Additional Shelves** 

170 Movable Dividers

**Carrier Capacity** 537 lbs. Max

AC - Gear Motor = 3.352 HP

Fuse 15 Amp Delay Power Supply 280/3/60 Posting Board Height 39.3"

Year of Construction 1993 Service Access Front

Operation Safety

Features

Intra-Red Photocells (4 Sets) Mechanical Safety Bars (2 Sets)

Lower Front Access Panel, Hand Safety Switches

Crank Opening

**Emergency Manual** 

Operation

Other Equipment

Motor Hand Crank

**ESD Prepared (Includes Carriers** and Posting Board), Front Light Kit, Position lights on Posting Board (Qty 99), T2 Controller (No

Computer Interface)

Delivery FOB Boise, ID